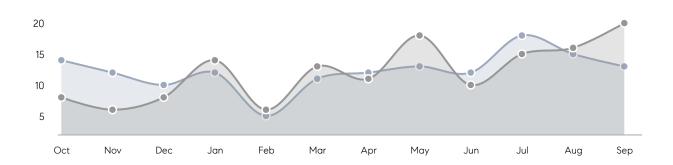

ICE  | 102%      | 100%      |          |
|                | AVERAGE SOLD PRICE | \$614,908 | \$498,857 | 23%      |
|                | # OF CONTRACTS     | 7         | 9         | -22%     |
|                | NEW LISTINGS       | 3         | 13        | -77%     |
| Condo/Co-op/TH | AVERAGE DOM        | -         | -         | -        |
|                | % OF ASKING PRICE  | -         | -         |          |
|                | AVERAGE SOLD PRICE | -         | -         | -        |
|                | # OF CONTRACTS     | 0         | 0         | 0%       |
|                | NEW LISTINGS       | 0         | 0         | 0%       |
|                |                    |           |           |          |

Sep 2022

Sep 2021

% Change

# Maywood

SEPTEMBER 2022

### Monthly Inventory





### Contracts By Price Range



### Listings By Price Range



# COMPASS



Compass makes no representations or warranties, express or implied, with respect to future market conditions or prices of residential product at the time the subject property or any competitive property is complete and ready for occupancy or with respect to any report, study, finding, recommendation or other information provided by Compass herein. Moreover, no warranty, express or implied, is made or should be assumed regarding the accuracy, adequacy, completeness, legality, reliability, merchantability or fitness for a particular purpose of any information, in part or whole, contained herein. All material is presented with the understanding that Compass shall not be deemed to provide legal, accounting or other p