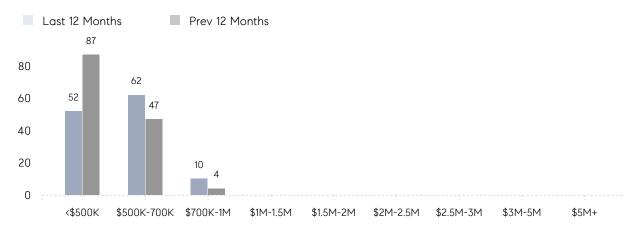

|
|                | AVERAGE SOLD PRICE | \$614,908 | \$498,857 | 23%      |
|                | # OF CONTRACTS     | 7         | 9         | -22%     |
|                | NEW LISTINGS       | 3         | 13        | -77%     |
| Condo/Co-op/TH | AVERAGE DOM        | -         | -         | -        |
|                | % OF ASKING PRICE  | -         | -         |          |
|                | AVERAGE SOLD PRICE | -         | -         | -        |
|                | # OF CONTRACTS     | 0         | 0         | 0%       |
|                | NEW LISTINGS       | 0         | 0         | 0%       |
|                |                    |           |           |          |

Sep 2022

Sep 2021

% Change

# Maywood

SEPTEMBER 2022

### Monthly Inventory





### Contracts By Price Range



### Listings By Price Range



# COMPASS



Compass makes no representations or warranties, express or implied, with respect to future market conditions or prices of residential product at the time the subject property or any competitive property is complete and ready for occupancy or with respect to any report, study, finding, recommendation or other information provided by Compass herein. Moreover, no warranty, express or implied, is made or should be assumed regarding the accuracy, adequacy, completeness, legality, reliability, merchantability or fitness for a particular purpose of any information, in part or whole, contained herein. All material is presented with the understanding that Compass shall not be deemed to provide legal, accounting or other professional services. This is no