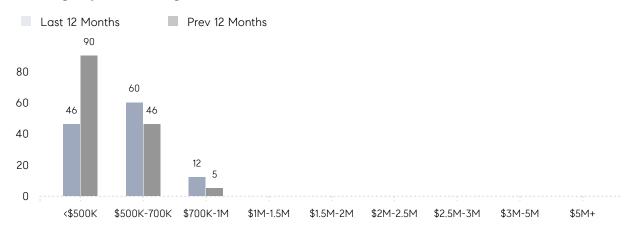

ERAGE SOLD PRICE | \$614,908 | \$498,857 | 23%      |
|                | # OF CONTRACTS     | 7         | 9         | -22%     |
|                | NEW LISTINGS       | 3         | 13        | -77%     |
| Condo/Co-op/TH | AVERAGE DOM        | -         | -         | -        |
|                | % OF ASKING PRICE  | -         | -         |          |
|                | AVERAGE SOLD PRICE | -         | -         | -        |
|                | # OF CONTRACTS     | 0         | 0         | 0%       |
|                | NEW LISTINGS       | 0         | 0         | 0%       |
|                |                    |           |           |          |

Sep 2022

Sep 2021

% Change

# Maywood

SEPTEMBER 2022

### Monthly Inventory





### Contracts By Price Range



### Listings By Price Range



# COMPASS



Compass makes no representations or warranties, express or implied, with respect to future market conditions or prices of residential product at the time the subject property or any competitive property is complete and ready for occupancy or with respect to any report, study, finding, recommendation or other information provided by Compass herein. Moreover, no warranty, express or implied, is made or should be assumed regarding the accuracy, adequacy, completeness, legality, reliability, merchantability or fitness for a particular purpose of any information, in part or whole, contained herein. All material is presented with the understanding that Compass shall not be deemed to provide legal, accounting or other professional services. This is not intended to solicit the purch